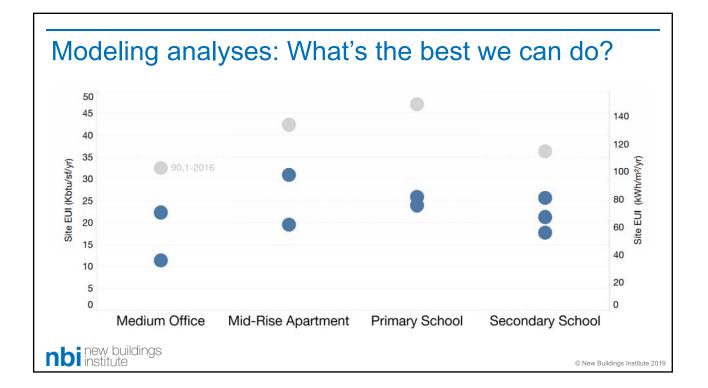

© New Buildings Institute 2019















| Building Type       | 1A | 1B | 2A | 2B | 3A | 3B | 3C | 4A | 4B | 4C | 5A | 5B | 5C | 6A | 6B | 7  | 8  |
|---------------------|----|----|----|----|----|----|----|----|----|----|----|----|----|----|----|----|----|
| Primary School      | 26 | 25 | 26 | 25 | 27 | 23 | 21 | 27 | 24 | 24 | 28 | 25 | 24 | 29 | 26 | 30 | 39 |
| Low-Rise Apartment  | 20 | 21 | 19 | 20 | 21 | 19 | 17 | 21 | 20 | 20 | 24 | 21 | 20 | 24 | 23 | 27 | 31 |
| Medium Office       | 24 | 24 | 23 | 23 | 23 | 21 | 17 | 22 | 20 | 20 | 24 | 21 | 20 | 25 | 23 | 22 | 27 |
| Small Office        | 19 | 20 | 18 | 19 | 18 | 18 | 16 | 17 | 18 | 17 | 18 | 17 | 16 | 18 | 18 | 20 | 24 |
| Secondary School    | 29 | 29 | 26 | 27 | 26 | 25 | 22 | 24 | 26 | 26 | 25 | 29 | 23 | 24 | 24 | 25 | 35 |
| Public Assembly     | 27 | 28 |