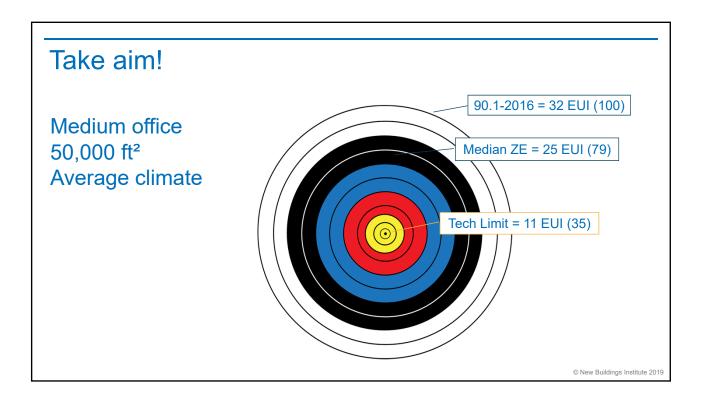

© New Buildings Institute 2019















| Building Type       | 1A | 1B | 2A | 2B | 3A | 3B | 3C | 4A | 4B | 4C | 5A | 5B | 5C | 6A | 6B | 7  | 8  |
|---------------------|----|----|----|----|----|----|----|----|----|----|----|----|----|----|----|----|----|
| Primary School      | 26 | 25 | 26 | 25 | 27 | 23 | 21 | 27 | 24 | 24 | 28 | 25 | 24 | 29 | 26 | 30 | 39 |
| Low-Rise Apartment  | 20 | 21 | 19 | 20 | 21 | 19 | 17 | 21 | 20 | 20 | 24 | 21 | 20 | 24 | 23 | 27 | 31 |
| Medium Office       | 24 | 24 | 23 | 23 | 23 | 21 | 17 | 22 | 20 | 20 | 24 | 21 | 20 | 25 | 23 | 22 | 27 |
| Small Office        | 19 | 20 | 18 | 19 | 18 | 18 | 16 | 17 | 18 | 17 | 18 | 17 | 16 | 18 | 18 | 20 | 24 |
| Secondary School    | 29 | 29 | 26 | 27 | 26 | 25 | 22 | 24 | 26 | 26 | 25 | 29 | 23 | 24 | 24 | 25 | 35 |
| Public Assembly     | 27 |