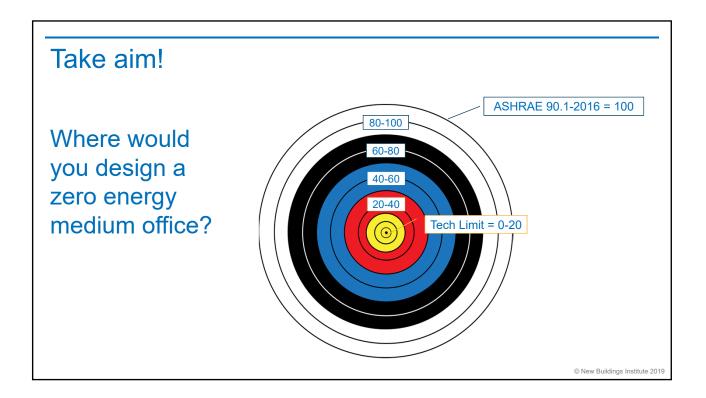

© New Buildings Institute 2019















| Building Type       | 1A | 1B | 2A | 2B | 3A | 3B | 3C | 4A | 4B | 4C | 5A | 5B | 5C | 6A | 6B | 7  | 8  |
|---------------------|----|----|----|----|----|----|----|----|----|----|----|----|----|----|----|----|----|
| Primary School      | 26 | 25 | 26 | 25 | 27 | 23 | 21 | 27 | 24 | 24 | 28 | 25 | 24 | 29 | 26 | 30 | 39 |
| Low-Rise Apartment  | 20 | 21 | 19 | 20 | 21 | 19 | 17 | 21 | 20 | 20 | 24 | 21 | 20 | 24 | 23 | 27 | 31 |
| Medium Office       | 24 | 24 | 23 | 23 | 23 | 21 | 17 | 22 | 20 | 20 | 24 | 21 | 20 | 25 | 23 | 22 | 27 |
| Small Office        | 19 | 20 | 18 | 19 | 18 | 18 | 16 | 17 | 18 | 17 | 18 | 17 | 16 | 18 | 18 | 20 | 24 |
| Secondary School    | 29 | 29 | 26 | 27 | 26 | 25 | 22 | 24 | 26 | 26 | 25 | 29 | 23 | 24 | 24 | 25 | 35 |
| Public Assembly     | 27