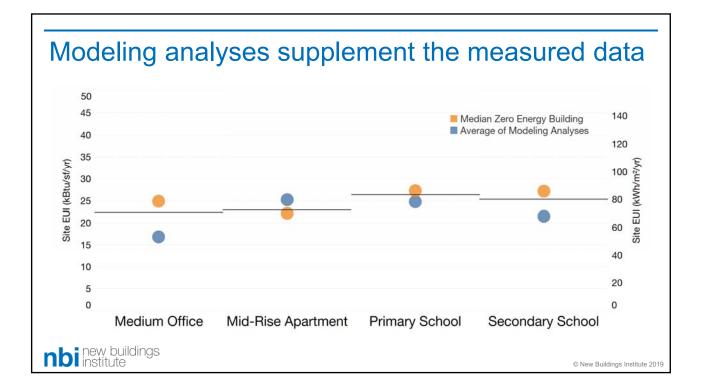

© New Buildings Institute 2019















| Building Type       | 1A | 1B | 2A | 2B | 3A | 3B | 3C | 4A | 4B | 4C | 5A | 5B | 5C | 6A | 6B | 7  | 8  |
|---------------------|----|----|----|----|----|----|----|----|----|----|----|----|----|----|----|----|----|
| Primary School      | 26 | 25 | 26 | 25 | 27 | 23 | 21 | 27 | 24 | 24 | 28 | 25 | 24 | 29 | 26 | 30 | 39 |
| Low-Rise Apartment  | 20 | 21 | 19 | 20 | 21 | 19 | 17 | 21 | 20 | 20 | 24 | 21 | 20 | 24 | 23 | 27 | 31 |
| Medium Office       | 24 | 24 | 23 | 23 | 23 | 21 | 17 | 22 | 20 | 20 | 24 | 21 | 20 | 25 | 23 | 22 | 27 |
| Small Office        | 19 | 20 | 18 | 19 | 18 | 18 | 16 | 17 | 18 | 17 | 18 | 17 | 16 | 18 | 18 | 20 | 24 |
| Secondary School    | 29 | 29 | 26 | 27 | 26 | 25 | 22 | 24 | 26 | 26 | 25 | 29 | 23 | 24 | 24 | 25 | 35 |
| Public Assembly     | 27 | 28 | 2